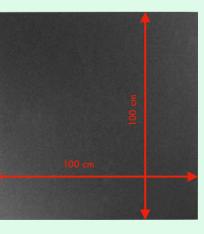

## Equipment for animal husbandry

SOFA - PZ

Material: recycled rubbed Measures: cm.100x100 Thickness: mm.15 or 20 Interlock installation: no Anti-slip: yes

These products derive from the recycling of used tires