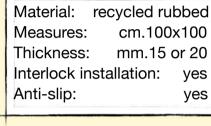

## Equipment for animal husbandry

SOFA - PZ

Material: recycled rubbed Measures: cm.100x100 Thickness: mm.15 or 20 Interlock installation: no Anti-slip: yes

These products derive from the recycling of used tires