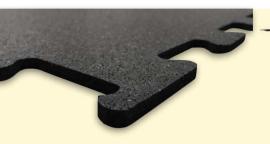

## SOFA - 1X1

## Equipment for animal husbandry

SOFA - PZ

Material: recycled rubbed Measures: cm.100x100 Thickness: mm.15 or 20 Interlock installation: no Anti-slip: yes

These products derive from the recycling of used tires