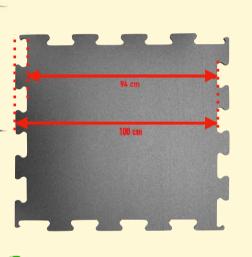

## Equipment for animal husbandry



SOFA - PZ







Material: recycled rubbed Measures: cm.100x100 Thickness: mm.15 or 20 Interlock installation: no Anti-slip: yes



These products derive from the recycling of used tires



Modular non-slip rubber flooring for all stable surfaces and in particular for:

- Berths and passages
- Milking and waiting rooms
- Grilled floors
- Fixed stabling
- Infirmary and delivery box
- Box for young livestock

## Comfort and safety for your animals

Non-slip surface to reduce the risk of falls

Greater animal welfare thanks to comfort under the hooves

Thermal insulation and cushioning to reduce joint stress



Easy to clean and wear-resistant



Simple installation on any surface

## SOFA - 1X1